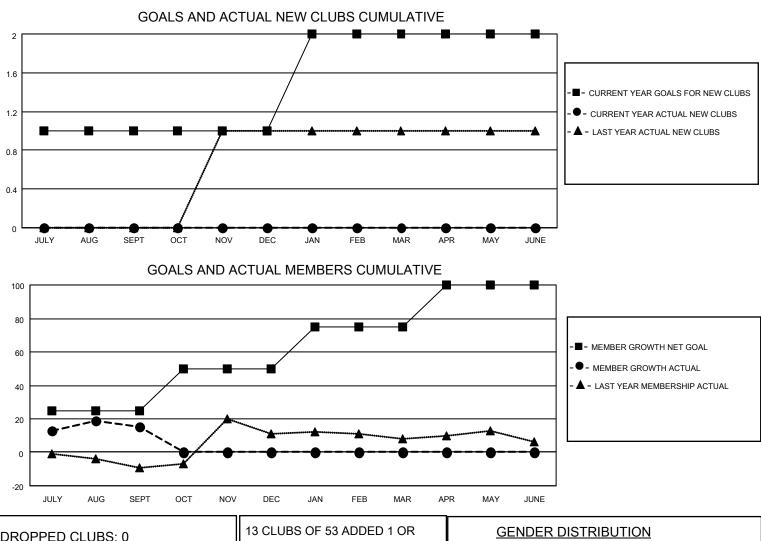

## LOCATION NORTH CAROLINA

District 31 O

Results as of: 9/30/2021

| Clubs                 |               |           |               | Members               |                         |                         |                                                    |
|-----------------------|---------------|-----------|---------------|-----------------------|-------------------------|-------------------------|----------------------------------------------------|
| RESULTS FOR 2021-2022 |               |           |               | RESULTS FOR 2021-2022 |                         |                         |                                                    |
| QUARTER               | NEW CLUB GOAL | NEW CLUBS | DROPPED CLUBS | QUARTER               | IBER GROWTH NET<br>GOAL | MEMBER GROWTH<br>ACTUAL | DROPPED<br>MEMBERS ACTUAL<br>(including transfers) |
| JULY/AUG/SEPT         | 1             | 0         | 0             | JULY/AUG/SEPT         | 25                      | 32                      | 16                                                 |
| OCT/NOV/DEC           | 0             | 0         | 0             | OCT/NOV/DEC           | 25                      | 0                       | 0                                                  |
| JAN/FEB/MAR           | 1             | 0         | 0             | JAN/FEB/MAR           | 25                      | 0                       | 0                                                  |
| APR/MAY/JUNE          | 0             | 0         | 0             | APR/MAY/JUNE          | 25                      | 0                       | 0                                                  |

| DROPPED CLUBS: 0 |    | MORE NEW MEMBERS          | GENDER DISTRIBUTION       |              |  |
|------------------|----|---------------------------|---------------------------|--------------|--|
|                  |    |                           | MALE                      | 765 (67.64%) |  |
|                  |    |                           | FEMALE                    | 366 (32.36%) |  |
| DROPPED MEMBERS  |    |                           | NON BINARY                | 0 (0.00%)    |  |
|                  |    |                           | PREFER NOT TO ANSWER      | 0 (0.00%)    |  |
| DECEASED         | 1  |                           |                           |              |  |
| CLUB CANCELLED   | 0  | CLICK HERE FOR CUMULATIVE | TOTAL FAMILY UNIT MEMBERS | 276          |  |
| OTHER            | 15 | MEMBERSHIP DATA           |                           |              |  |
| TOTAL            | 16 |                           | FAMILY MEMBERS PAYING HAI | _F DUES 140  |  |
|                  |    |                           |                           |              |  |
|                  |    |                           |                           |              |  |